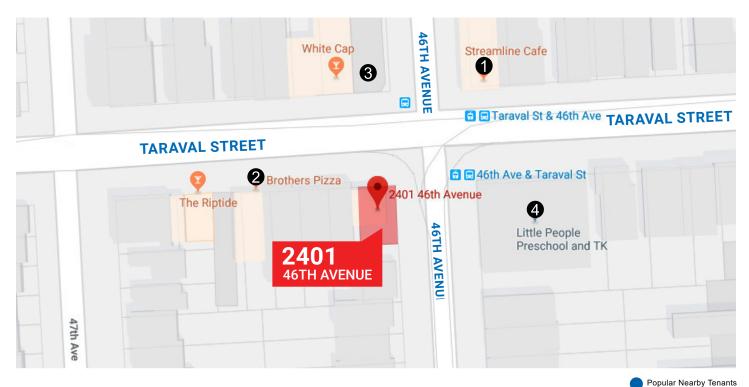

#### POPULAR NEARBY TENANTS

1 Streamline Cafe

JOHN E. MUGNANI 415.321.7487 | jm@brsf.co | BRE #01742319

**JEREMY BLATTEIS** 

415.321.7493 | jfb@brsf.co | BRE #01460566