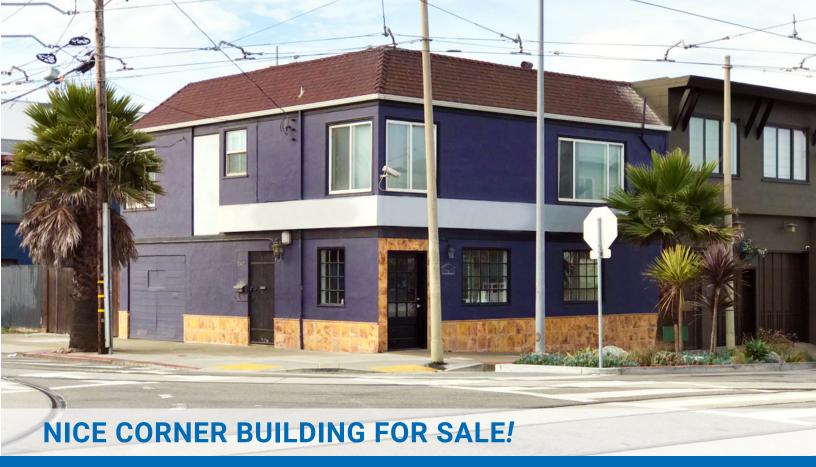

2401 46TH AVENUE
SAN FRANCISCO, CA 94116 | OUTER SUNSET DISTRICT

REMODELED PROPERTY OFFERS GROUND-LEVEL LUXURY SPA AND UPSTAIRS 3-BEDROOM UNIT

PRICE: \$1,488,000

**NEIGHBORHOOD:** OUTER SUNSET CORNER OF TARAVAL STREET & 46TH AVENUE

### SIZE:

±1,705 SF

RETAIL SPACE AND THREE BEDROOM UNIT FOR SALE

INVESTMENT OPPORTUNITY
PLEASE DO NOT DISTURB EMPLOYEES

### **NOW AVAILABLE**

EXCEPTIONAL MIXED-USE OPPORTUNITY.
POSSIBLE COMMERCIAL-TO-RESIDENTIAL CONVERSION.