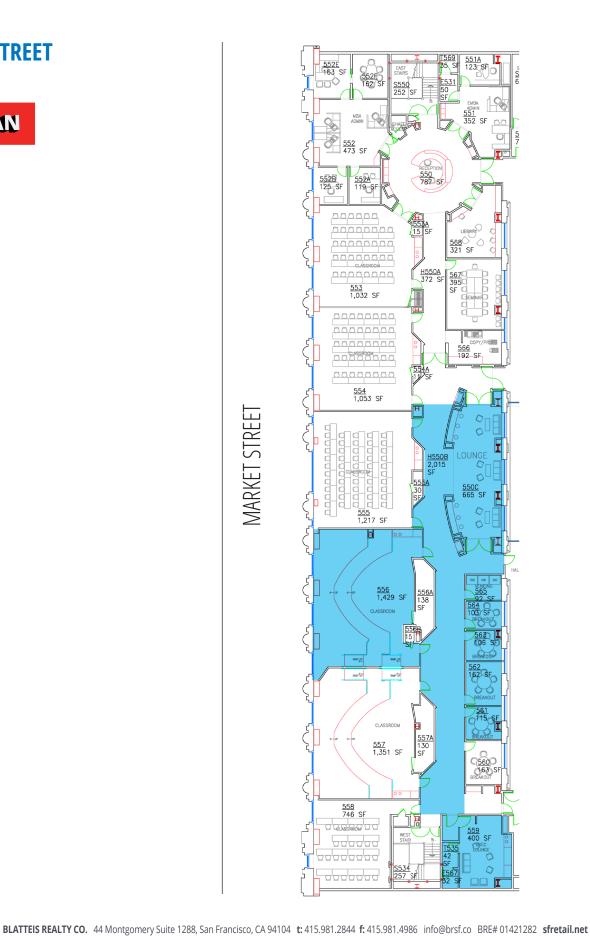

## **FLOOR PLAN**

MARKET STREET

### **PRICE: \$41/SF per Year**

**Awesome Location!** 

- 5th Floor Office Sublet, Available Below Market Rent
- 1 Large Open-layout work station room, 1 Large Open-layout creative room, 4 - 5 Private Offices, 1 - 2 Conference Rooms / Breakrooms / Kitchen / Storage Rooms
- Great location above Powell Street Bart / Next to the Westfield Mall
- Excellent access to Restaurants, Shopping, and Public transportation.
- Space is in excellent condition.
- Abundant natural light
- Furniture can be provided.
- There is a security entrance with efficient elevator access to upper floors