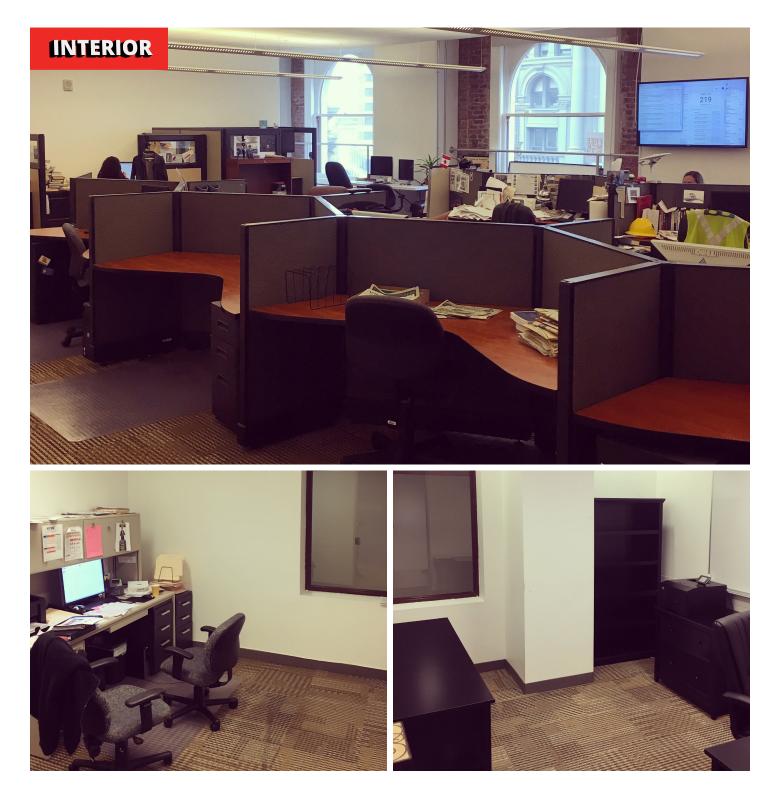

### **PRICE: \$41/SF per Year**

**Awesome Location!** 

- 5th Floor Office Sublet, Available Below Market Rent
- 1 Large Open-layout work station room, 1 Large Open-layout creative room, 4 - 5 Private Offices, 1 - 2 Conference Rooms / Breakrooms / Kitchen / Storage Rooms
- Great location above Powell Street Bart / Next to the Westfield Mall
- Excellent access to Restaurants, Shopping, and Public transportation.
- Space is in excellent condition.
- Abundant natural light
- Furniture can be provided.
- There is a security entrance with efficient elevator access to upper floors