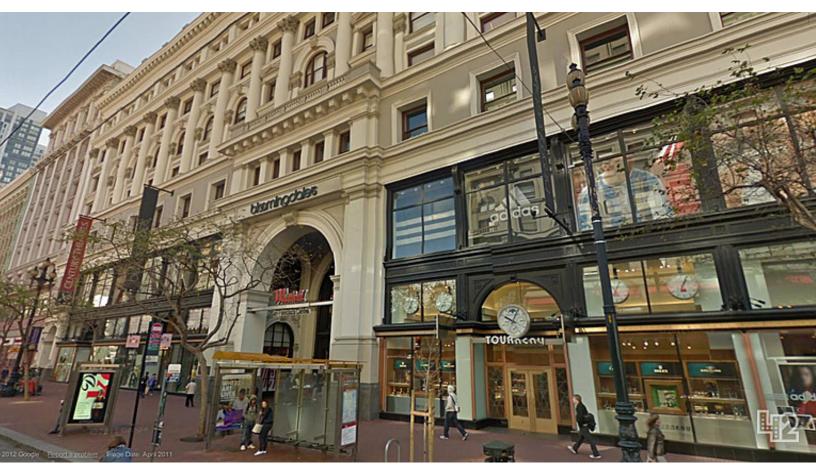

# FOR SUBLEASE 835 MARKET STREET San Francisco

### **PRICE: \$41/SF per Year**

**Awesome Location!** 

- 5th Floor Office Sublet, Available Below Market Rent
- 1 Large Open-layout work station room, 1 Large Open-layout creative room, 4 - 5 Private Offices, 1 - 2 Conference Rooms / Breakrooms / Kitchen / Storage Rooms
- Great location above Powell Street Bart / Next to the Westfield Mall
- Excellent access to Restaurants, Shopping, and Public transportation.
- Space is in excellent condition.
- Abundant natural light
- Furniture can be provided.
- There is a security entrance with efficient elevator access to upper floors

## **835 MARKET STREET**