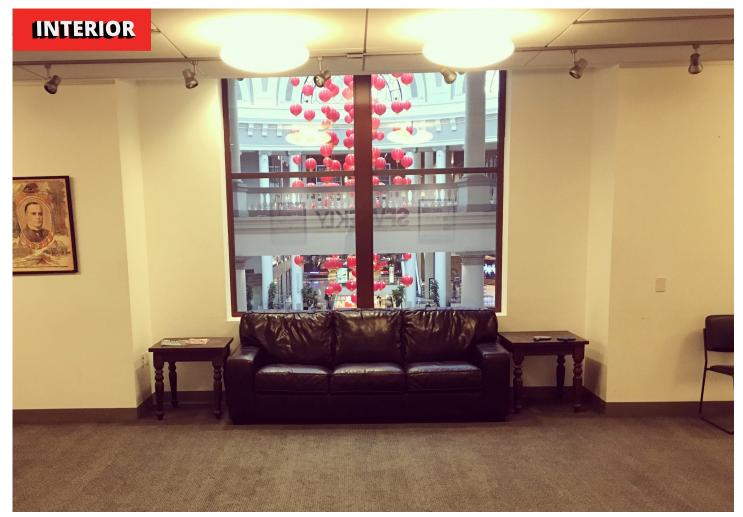

### **PRICE: \$41/SF per Year**

**Awesome Location!** 

- 5th Floor Office Sublet, Available Below Market Rent
- 1 Large Open-layout work station room, 1 Large Open-layout creative room, 4 - 5 Private Offices, 1 - 2 Conference Rooms / Breakrooms / Kitchen / Storage Rooms
- Great location above Powell Street Bart / Next to the Westfield Mall
- Excellent access to Restaurants, Shopping, and Public transportation.
- Space is in excellent condition.
- Abundant natural light
- Furniture can be provided.
- There is a security entrance with efficient elevator access to upper floors