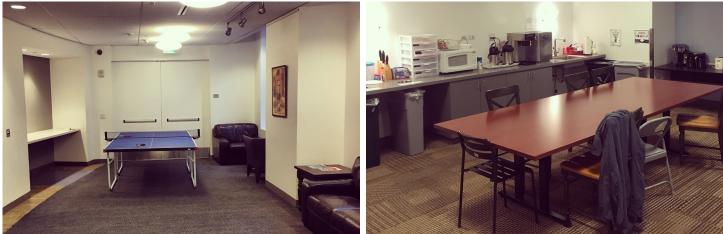

### **PRICE: \$41/SF per Year**

**Awesome Location!** 

- 5th Floor Office Sublet, Available Below Market Rent
- 1 Large Open-layout work station room, 1 Large Open-layout creative room, 4 - 5 Private Offices, 1 - 2 Conference Rooms / Breakrooms / Kitchen / Storage Rooms
- Great location above Powell Street Bart / Next to the Westfield Mall
- Excellent access to Restaurants, Shopping, and Public transportation.
- Space is in excellent condition.
- Abundant natural light
- Furniture can be provided.
- There is a security entrance with efficient elevator access to upper floors