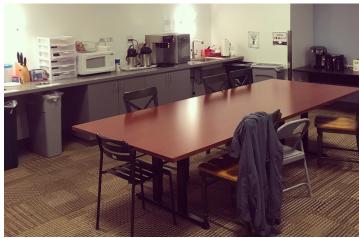

## **Sublease Office with Below Market Rent**

±2,000 SF

PRICE: \$41/SF per Year

Awesome Location!

- 5th Floor Office Sublet, Available Below Market Rent
- 1 Large Open-layout work station room, 1 Large Open-layout creative room, 4 - 5 Private Offices, 1 - 2 Conference Rooms / Breakrooms / Kitchen / Storage Rooms
- Great location above Powell Street Bart / Next to the Westfield Mall
- Excellent access to Restaurants, Shopping, and Public transportation.
- Space is in excellent condition.
- Abundant natural light
- Furniture can be provided.
- There is a security entrance with efficient elevator access to upper floors

#### 835 MARKET STREET