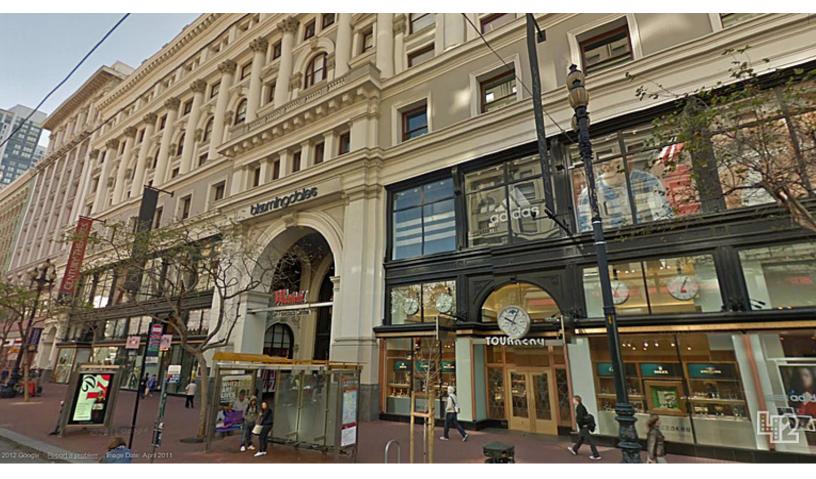

## 835 MARKET STREET San Francisco

## **Sublease Office with Below Market Rent**

±2,000 SF

PRICE: \$41/SF per Year

Awesome Location!

- 5th Floor Office Sublet, Available Below Market Rent
- 1 Large Open-layout work station room, 1 Large Open-layout creative room, 4 - 5 Private Offices, 1 - 2 Conference Rooms / Breakrooms / Kitchen / Storage Rooms
- Great location above Powell Street Bart / Next to the Westfield Mall
- Excellent access to Restaurants, Shopping, and Public transportation.
- Space is in excellent condition.
- Abundant natural light
- Furniture can be provided.
- There is a security entrance with efficient elevator access to upper floors