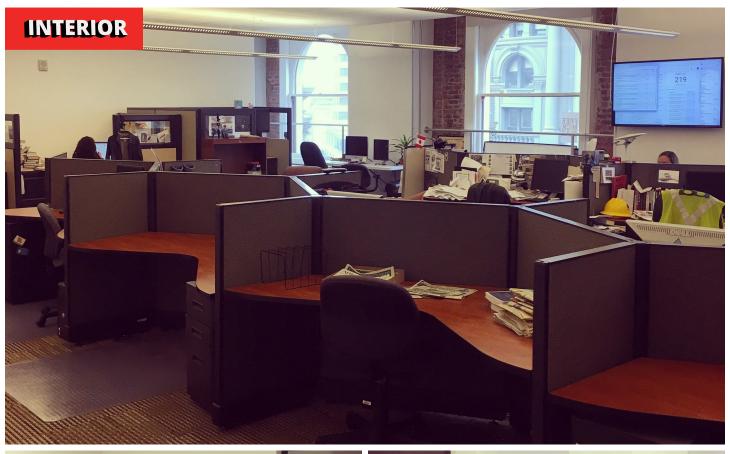

## **Sublease Office with Below Market Rent**

±2,000 SF

PRICE: \$41/SF per Year

Awesome Location!

- 5th Floor Office Sublet, Available Below Market Rent
- 1 Large Open-layout work station room, 1 Large Open-layout creative room, 4 - 5 Private Offices, 1 - 2 Conference Rooms / Breakrooms / Kitchen / Storage Rooms
- Great location above Powell Street Bart / Next to the Westfield Mall
- Excellent access to Restaurants, Shopping, and Public transportation.
- Space is in excellent condition.
- Abundant natural light
- Furniture can be provided.
- There is a security entrance with efficient elevator access to upper floors

#### **835 MARKET STREET**