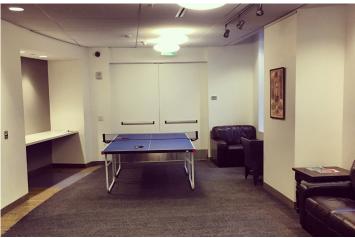

## **Sublease Office with Below Market Rent**

±2,000 SF

PRICE: \$41/SF per Year

Awesome Location!

- 5th Floor Office Sublet, Available Below Market Rent
- 1 Large Open-layout work station room, 1 Large Open-layout creative room, 4 - 5 Private Offices, 1 - 2 Conference Rooms / Breakrooms / Kitchen / Storage Rooms
- Great location above Powell Street Bart / Next to the Westfield Mall
- Excellent access to Restaurants, Shopping, and Public transportation.
- Space is in excellent condition.
- Abundant natural light
- Furniture can be provided.
- There is a security entrance with efficient elevator access to upper floors

#### **835 MARKET STREET**