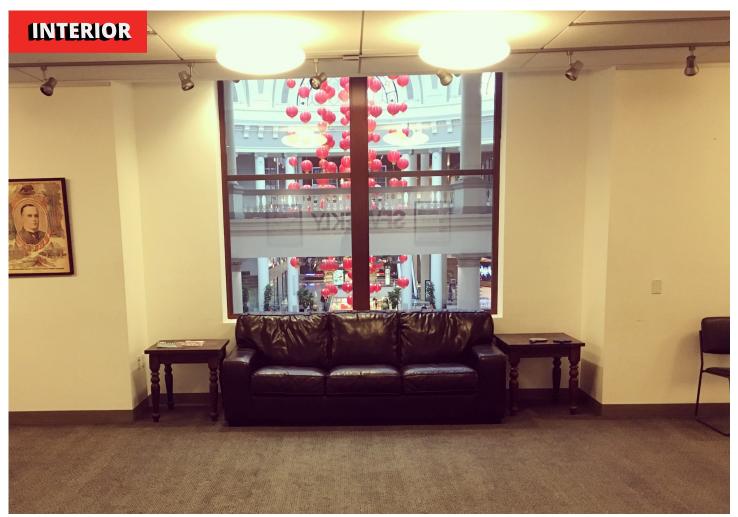

## **Sublease Office with Below Market Rent**

±2,000 SF

PRICE: \$41/SF per Year

Awesome Location!

- 5th Floor Office Sublet, Available Below Market Rent
- 1 Large Open-layout work station room, 1 Large Open-layout creative room, 4 - 5 Private Offices, 1 - 2 Conference Rooms / Breakrooms / Kitchen / Storage Rooms
- Great location above Powell Street Bart / Next to the Westfield Mall
- Excellent access to Restaurants, Shopping, and Public transportation.
- Space is in excellent condition.
- Abundant natural light
- Furniture can be provided.
- There is a security entrance with efficient elevator access to upper floors

#### **835 MARKET STREET**