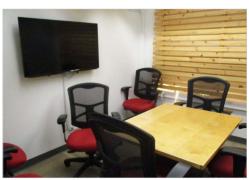

# **Additional Information**

High-visibility, single-tenant headquarter building! Located at Broadway and Front Street, 100 Broadway offers high ceilings, lots of natural light and outstanding signage potential. This property is well-situated between North Waterfront and Jackson Square, with a large public parking lot nearby. Perfect for Creative or Tech/IT Companies with communal work spaces on the ground floor.