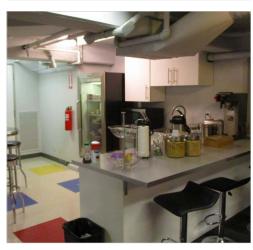

# **Additional Information**

High-visibility, single-tenant headquarter building! Located at Broadway and Front Street, 100 Broadway offers high ceilings, lots of natural light and outstanding signage potential. This property is well-situated between North Waterfront and Jackson Square, with a large public parking lot nearby. Perfect for Creative or Tech/IT Companies with communal work spaces on the ground floor.