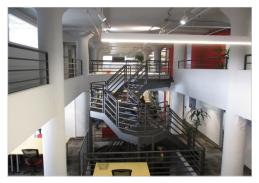

# **Additional Information**

High-visibility, single-tenant headquarter building! Located at Broadway and Front Street, 100 Broadway offers high ceilings, lots of natural light and outstanding signage potential. This property is well-situated between North Waterfront and Jackson Square, with a large public parking lot nearby. Perfect for Creative or Tech/IT Companies with communal work spaces on the ground floor.