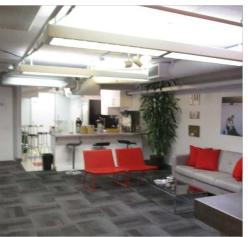

# **Additional Information**

High-visibility, single-tenant headquarter building! Located at Broadway and Front Street, 100 Broadway offers high ceilings, lots of natural light and outstanding signage potential. This property is well-situated between North Waterfront and Jackson Square, with a large public parking lot nearby. Perfect for Creative or Tech/IT Companies with communal work spaces on the ground floor.