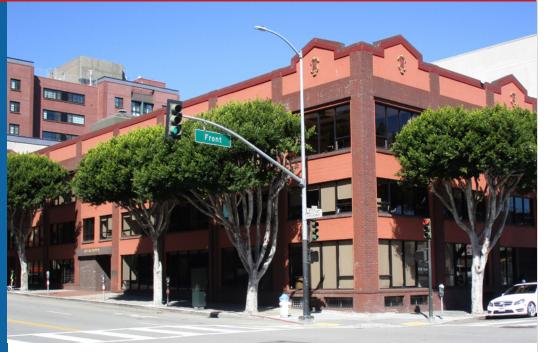

# **Additional Information**

High-visibility, single-tenant headquarter building! Located at Broadway and Front Street, 100 Broadway offers high ceilings, lots of natural light and outstanding signage potential. This property is well-situated between North Waterfront and Jackson Square, with a large public parking lot nearby. Perfect for Creative or Tech/IT Companies with communal work spaces on the ground floor.