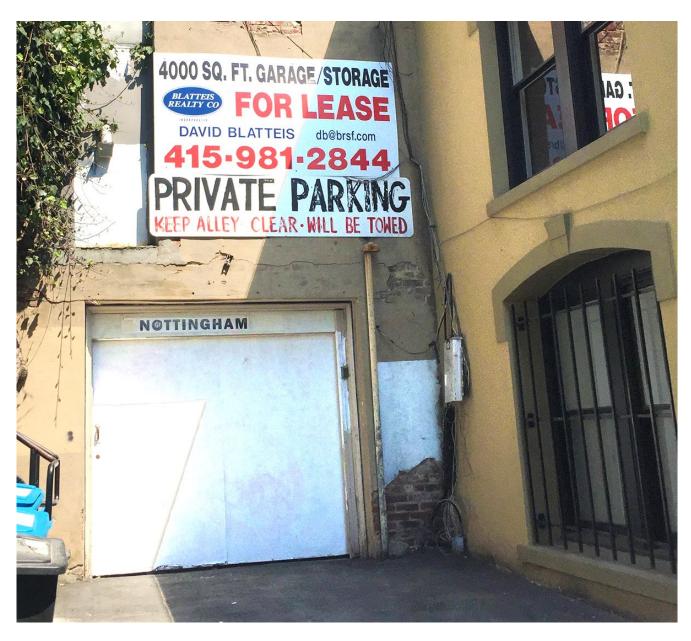

GARAGE FOR LEASE

# 2 Nottingham Place San Francisco, CA

# Garage/Storage Space in North Beach ± 4,000 SF \$8,000/month

**CONTACT** David Blatteis

415-321-7488 | db@brsf.co | BRE#:00418305

BLATTEIS REALTY CO. 44 Montgomery Street, Ste. 1288 | t: 415-981-2844 | f: 415-981-4986 | info@brsf.co | BRE#: 01421282 | www.sfretail.net