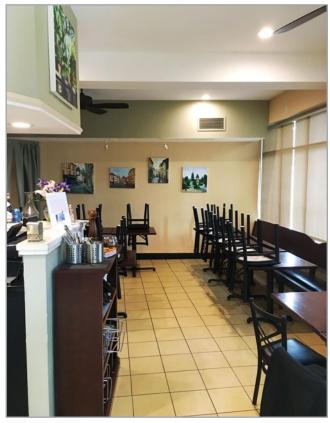

# 393 West Portal Avenue San Francisco, CA

West Portal is an extremely popular restaurant and retail neighborhood. This is an excellent business opportunity in a great corner location. Prime spot for brunch, lunch, and dinner. Currently only open T-S 4:30 pm to 9:30 pm.

#### **HIGHLIGHTS**

- » Approx. ±1,500 SF
- » Restaurant seats 49 patrons
- » ADA Restroom
- » 1 dedicated parking space for the tenant
- » Type 1 Hood & Type 2 Hood

- » Taps for 4 kegs
- » Favorable lease terms
- » Grossing over \$720k per year
- » Neighboring: Lemonade, Starbucks,Noe Valley Bakery, Walgreens, and more.
- » Muni transit line runs directly on West Portal