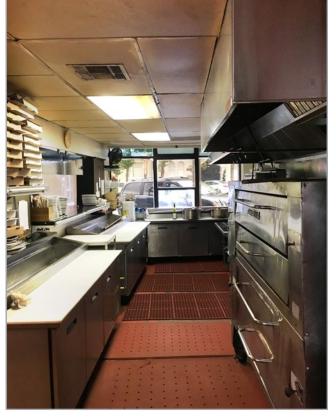

#### **HIGHLIGHTS**

- » Approx. ±1,500 SF
- » Restaurant seats 49 patrons
- » ADA Restroom
- » 1 dedicated parking space for the tenant
- » Type 1 Hood & Type 2 Hood

- » Taps for 4 kegs
- » Favorable lease terms
- » Grossing over \$720k per year
- » Neighboring: Lemonade, Starbucks,Noe Valley Bakery, Walgreens, and more.
- » Muni transit line runs directly on West Portal