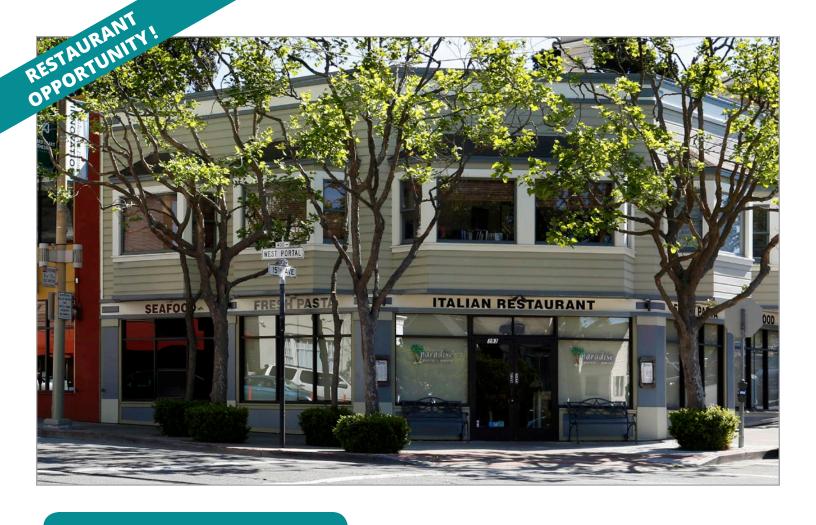

# 393 West **Portal** Avenue

san francisco, ca

# 393 West Portal Avenue San Francisco, CA

West Portal is an extremely popular restaurant and retail neighborhood. This is an excellent business opportunity in a great corner location. Prime spot for brunch, lunch, and dinner. Currently only open T-S 4:30 pm to 9:30 pm.

#### **HIGHLIGHTS**

- » Approx. ±1,500 SF
- » Restaurant seats 49 patrons
- » ADA Restroom
- » 1 dedicated parking space for the tenant
- » Type 1 Hood & Type 2 Hood

- » Taps for 4 kegs
- » Favorable lease terms
- » Grossing over \$720k per year
- » Neighboring: Lemonade, Starbucks,Noe Valley Bakery, Walgreens, and more.
- » Muni transit line runs directly on West Portal