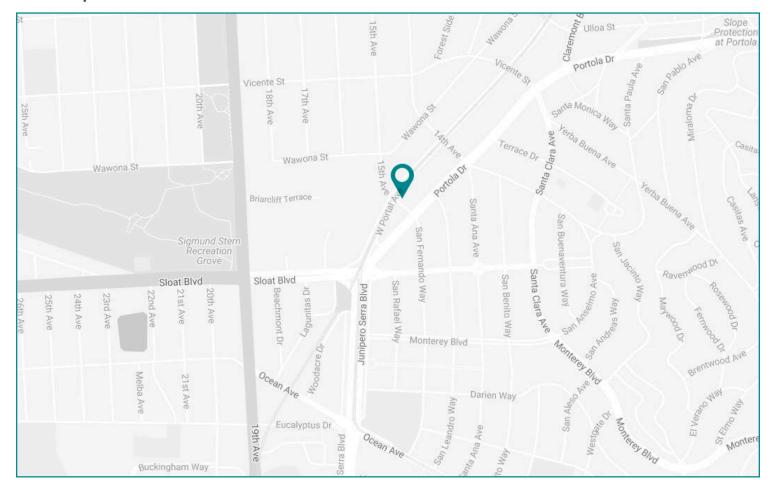

rancisco, CA

West Portal is an extremely popular restaurant and retail neighborhood. This is an excellent business opportunity in a great corner location. Prime spot for brunch, lunch, and dinner. Currently only open T-S 4:30 pm to 9:30 pm.

#### **HIGHLIGHTS**

- » Approx. ±1,500 SF
- » Restaurant seats 49 patrons
- » ADA Restroom
- » 1 dedicated parking space for the tenant
- » Type 1 Hood & Type 2 Hood

- » Taps for 4 kegs
- » Favorable lease terms
- » Grossing over \$720k per year
- » Neighboring: Lemonade, Starbucks,Noe Valley Bakery, Walgreens, and more.
- » Muni transit line runs directly on West Portal







FOR MORE INFORMATION:

Kevin Velotta 415.321.7496 • kv@brsf.co BRE# 01945129

# 393 West Portal Avenue San Francisco, CA

### **Nearby Tenants**











### **Area Map**





## FOR MORE INFORMATION:

Kevin Velotta 415.321.7496 • kv@brsf.co BRE# 01945129