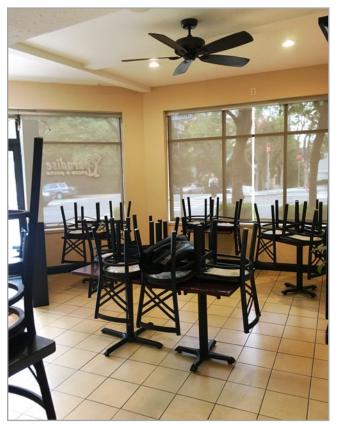

# 393 West Portal Avenue San Francisco, CA

West Portal is an extremely popular restaurant and retail neighborhood. This is an excellent business opportunity in a great corner location. Prime spot for brunch, lunch, and dinner. Currently only open T-S 4:30 pm to 9:30 pm.

#### **HIGHLIGHTS**

- » Approx. ±1,500 SF
- » Restaurant seats 49 patrons
- » ADA Restroom
- » 1 dedicated parking space for the tenant
- » Type 1 Hood & Type 2 Hood

- » Taps for 4 kegs
- » Favorable lease terms
- » Grossing over \$720k per year
- » Neighboring: Lemonade, Starbucks,Noe Valley Bakery, Walgreens, and more.
- » Muni transit line runs directly on West Portal