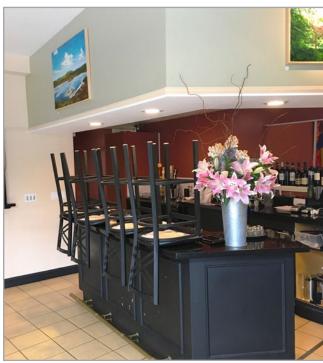

# 393 West Portal Avenue San Francisco, CA

West Portal is an extremely popular restaurant and retail neighborhood. This is an excellent business opportunity in a great corner location. Prime spot for brunch, lunch, and dinner. Currently only open T-S 4:30 pm to 9:30 pm.

#### **HIGHLIGHTS**

- » Approx. ±1,500 SF
- » Restaurant seats 49 patrons
- » ADA Restroom
- » 1 dedicated parking space for the tenant
- » Type 1 Hood & Type 2 Hood

- » Taps for 4 kegs
- » Favorable lease terms
- » Grossing over \$720k per year
- » Neighboring: Lemonade, Starbucks,Noe Valley Bakery, Walgreens, and more.
- » Muni transit line runs directly on West Portal