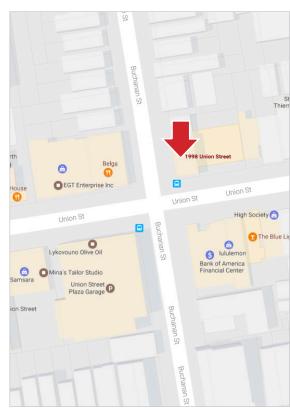

## PRIME FLAGSHIP CORNER LOCATION

1998 Union Street San Francisco, CA 94123

## Neighborhood

Cow Hollow District

## **Additional Information**

Fantastic corner location at Union and Buchanan Streets in San Francisco. Great signage exposure with high foot traffic. Nearby shops include Sephora, Nike, Equinox, Lorna Jane, Starbucks and many others.