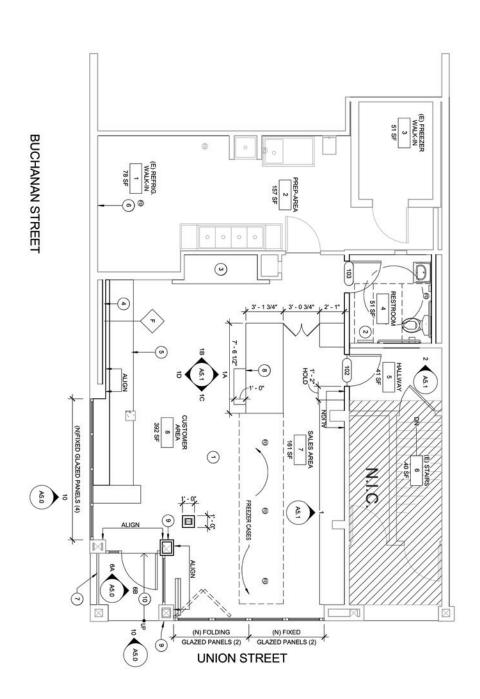

## ±1,500 Square Feet

±1,200 Square Feet on Ground Floor ±300 Square Feet on Lower Level

## Neighborhood

Cow Hollow District

## **Additional Information**

Fantastic corner location at Union and Buchanan Streets in San Francisco. Great signage exposure with high foot traffic. Nearby shops include Sephora, Nike, Equinox, Lorna Jane, Starbucks and many others.