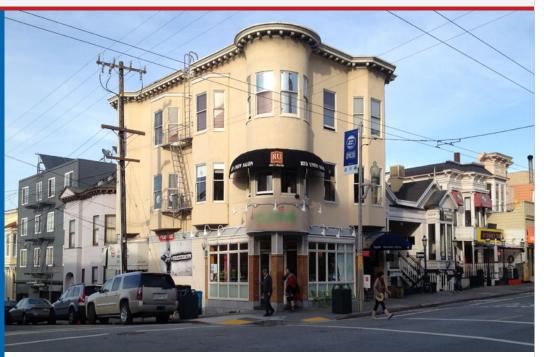

## PRIME FLAGSHIP CORNER LOCATION

1998 Union Street San Francisco, CA 94123

## Neighborhood

Cow Hollow District

## **Additional Information**

Fantastic corner location at Union and Buchanan Streets in San Francisco. Great signage exposure with high foot traffic. Nearby shops include Sephora, Nike, Equinox, Lorna Jane, Starbucks and many others.