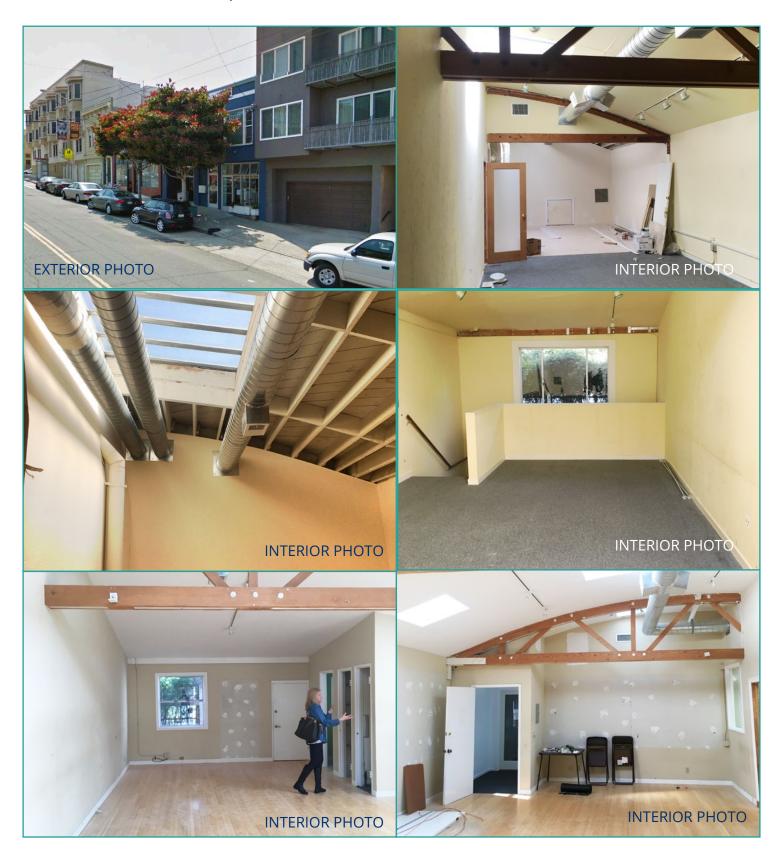

# 1414 CASTRO STREET ±1,880 SF

# RETAIL OR OFFICE

FOR MORE INFORMATION:

### **Prime Noe Valley Location!**

- » High ceilings, lots of natural light, large sky lights.
- » Open space layout.
- » Former gym/pilates/yoga space, but can easily be converted to an office space.
- » Neighboring Noe Valley Bakery & Whole Foods.
- » Close to MUNI lines.

#### 1414 Castro Street, San Francisco CA