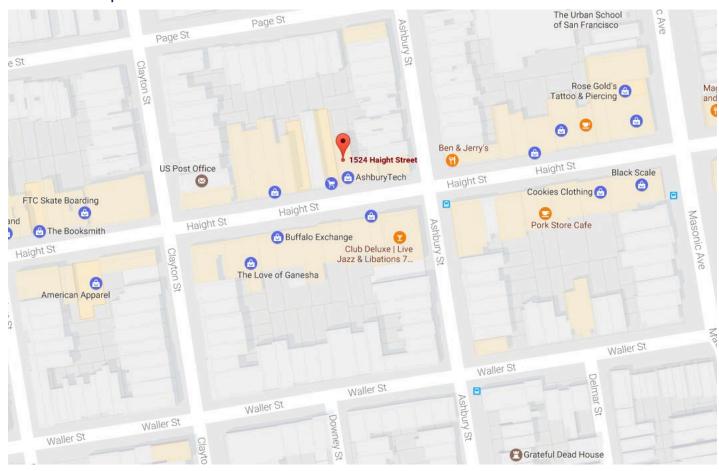

accuracy and make no guarantee, warranty or representation regarding this information and it is published subject to the possibility of errors, omissions, changing of listing information including price, term, financing, or withdrawal without notice. We include projections, estimates, opinions, and/or assumptions, for example only, and they may not represent current or future performance of the property. You should consult your tax and legal advisors before to verify the validity of our estimates.



# 1524 Haight Street, San Francisco CA

# **Property Description**

Right in the heart of the Haight - Ashbury neighborhood, this  $\pm 2,500$  SF retail space has a high density foot traffic year round. There is a possibility of using the  $\pm 1,000$  SF outside area as well.

### Area Map



#### **CONTACT** Ryan Abel

415-321-7497 | ra@brsf.co | BRE#: 01465094

BLATTEIS REALTY CO. 44 Montgomery Street, Ste. 1288 | t: 415-981-2844 | f: 415-981-4986 | info@brsf.co | BRE#: 01421282 | www.sfretail.net