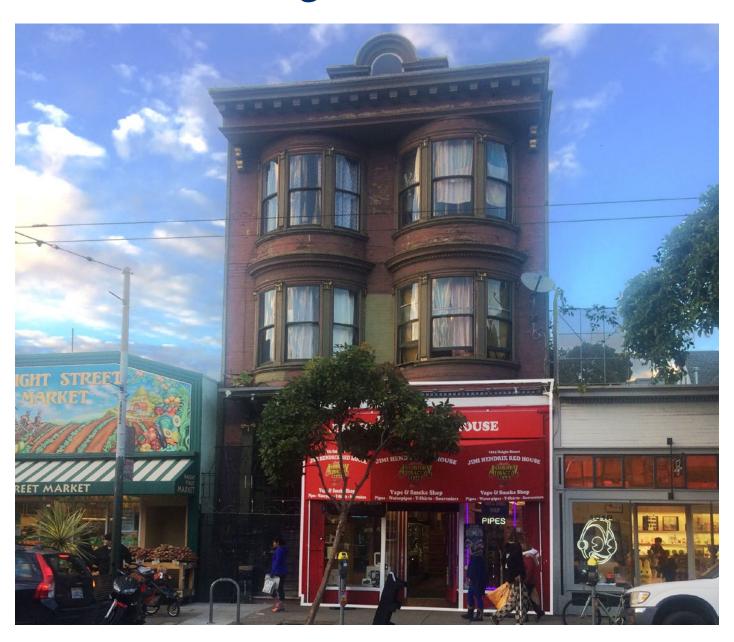

### **Retail Space in the Haight-Ashbury District**

±2,500 SF

Asking: \$12,500/mo.

**CONTACT** Ryan Abel

415-321-7497 | ra@brsf.co | BRE#: 01465094

BLATTEIS REALTY CO. 44 Montgomery Street, Ste. 1288 | t: 415-981-2844 | f: 415-981-4986 | info@brsf.co | BRE#: 01421282 | www.sfretail.net

# **Property Description**

Right in the heart of the Haight - Ashbury neighborhood, this  $\pm 2,500$  SF retail space has a high density foot traffic year round. There is a possibility of using the  $\pm 1,000$  SF outside area as well.