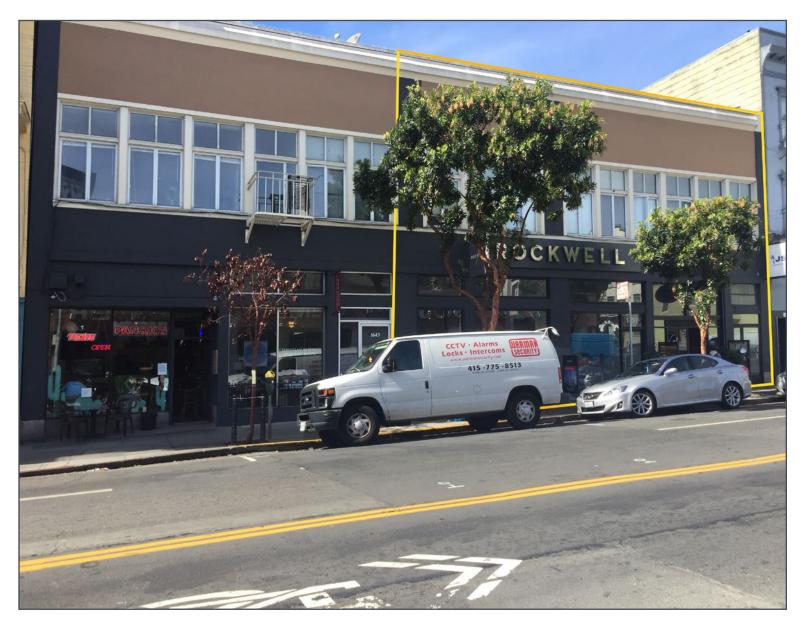

# 1639-1653 Polk Street San Francisco

# **Dynamic Polk Street Retail!** ±2,500 SF Please Call for Price This Space is also Divisible.

**CONTACT Jeremy Blatteis** 415-321-7493 | jfb@brsf.co| BRE#:01460566 **Jonathan Blatteis** 415-321-7486 | jb@brsf.co | BRE#:00812015

#### **ABOUT**

- Dynamic ground-floor retail location on Polk Street available now for lease
- Parking available at Old First Garage (on Sacramento near Polk) and on the street
- · Strong amount of foot traffic
- Neighbors: Walgreens, Staples, Chase Bank, The Crepe House, and many other well-known national and local retailers
- This Space is also Divisible.