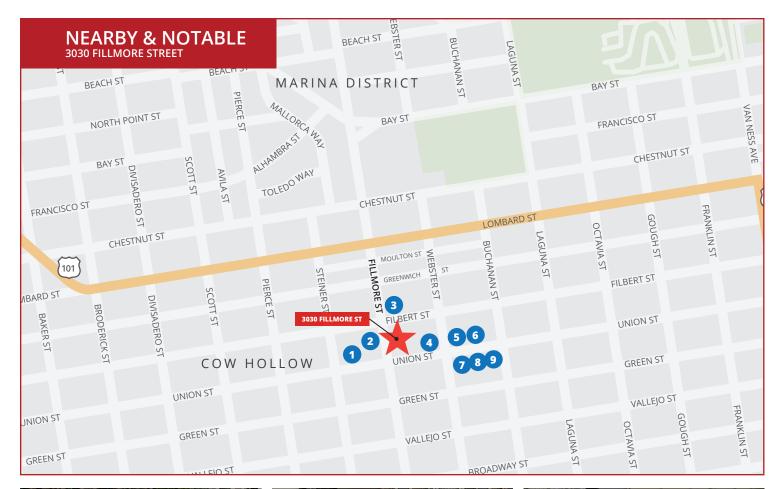

A plethora of pedestrian traffic during the daytime. Well known establishments nearby include: Sur La Table, Lorna Jane, Lush, Sweaty Betty, Sephora & Equinox Gym.