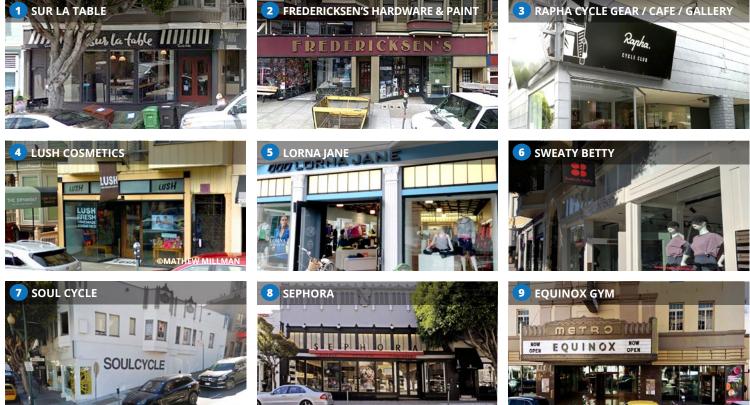

A plethora of pedestrian traffic during the daytime. Well known establishments nearby include: Sur La Table, Lorna Jane, Lush, Sweaty Betty, Sephora & Equinox Gym.