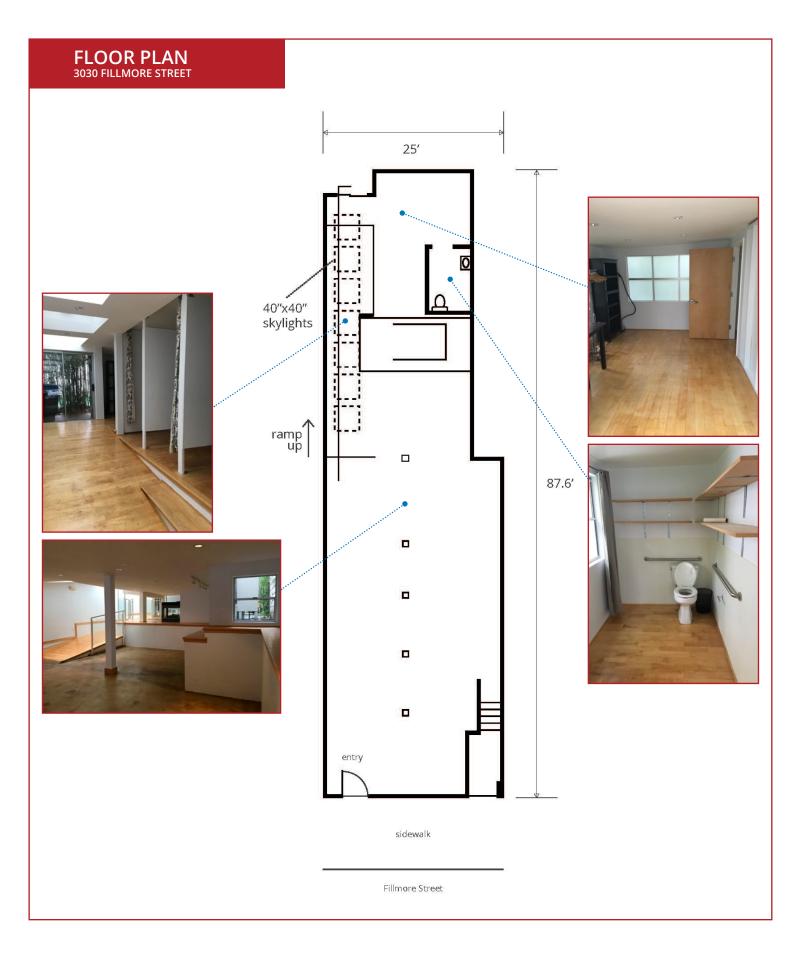

etail space just at the crossroads of Union and Fillmore Streets in one of the finest and in-demand, upscale shopping and dining neighborhoods that this city has to offer.

A plethora of pedestrian traffic during the daytime. Well known establishments nearby include: Sur La Table, Lorna Jane, Lush, Sweaty Betty, Sephora & Equinox Gym.

### **PLEASE CONTACT:**

**KEVIN VELOTTA** 

415.321.7496 | kv@brsf.co BRE#01945129

A15.321.7488 | db@brsf.co BRE#00418305

**CELEBRATING 95 Years** 

ATTEI

sfretail.net 44 Montgomery Suite 1288, San Francisco, CA 94104 t: 415.981.2844 f: 415.981.4986 info@brsf.co BRE# 01421282



**CELEBRATING 95 Years** 

BLATTEIS REALTY CO

R

#### sfretail.net 44 Montgomery Suite 1288, San Francisco, CA 94104 t: 415.981.2844 f: 415.981.4986 info@brsf.co BRE# 01421282



**CELEBRATING 95 Years** 

BLATTEIS REALTY CO

R

#### sfretail.net 44 Montgomery Suite 1288, San Francisco, CA 94104 t: 415.981.2844 f: 415.981.4986 info@brsf.co BRE# 01421282





#### **CELEBRATING 95 Years**

BLATTEIS REALTY CO

R

#### sfretail.net 44 Montgomery Suite 1288, San Francisco, CA 94104 t: 415.981.2844 f: 415.981.4986 info@brsf.co BRE# 01421282