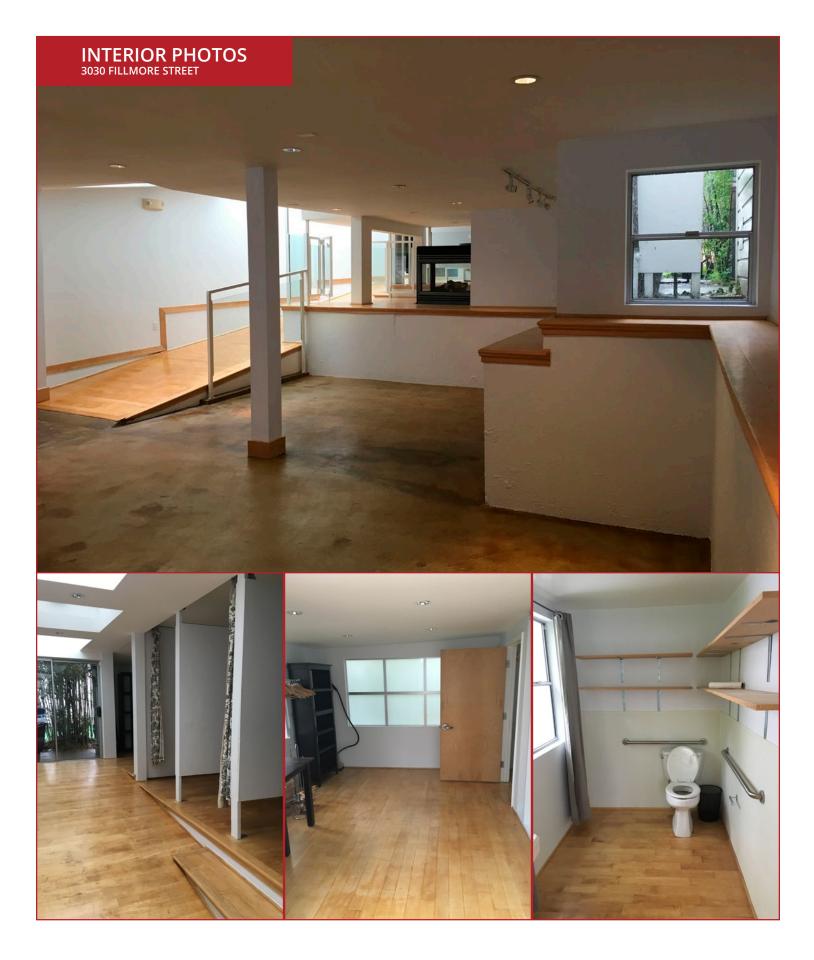

## ATTRACTIVE COW HOLLOW RETAIL FOR LEASE



# ± 2,000 SF \$9,000/month Please Do Not Disturb Employees

## **3030** FILLMORE STREET SAN FRANCISCO

Attractive retail space just at the crossroads of Union and Fillmore Streets in one of the finest and in-demand, upscale shopping and dining neighborhoods that this city has to offer.

A plethora of pedestrian traffic during the daytime. Well known establishments nearby include: Sur La Table, Lorna Jane, Lush, Sweaty Betty, Sephora & Equinox Gym.

### **PLEASE CONTACT:**

**KEVIN VELOTTA** 

415.321.7496 | kv@brsf.co BRE#01945129

A15.321.7488 | db@brsf.co BRE#00418305

**CELEBRATING 95 Years** 

ATTEI

sfretail.net 44 Montgomery Suite 1288, San Francisco, CA 94104 t: 415.981.2844 f: 415.981.4986 info@brsf.co BRE# 01421282



**CELEBRATING 95 Years** 

BLATTEIS REALTY CO

R

#### sfretail.net 44 Montgomery Suite 1288, San Francisco, CA 94104 t: 415.981.2844 f: 415.981.4986 info@brsf.co BRE# 01421282



**CELEBRATING 95 Years** 

BLATTEIS REALTY CO

R

#### sfretail.net 44 Montgomery Suite 1288, San Francisco, CA 94104 t: 415.981.2844 f: 415.981.4986 info@brsf.co BRE# 01421282





#### **CELEBRATING 95 Years**

BLATTEIS REALTY CO

R

#### sfretail.net 44 Montgomery Suite 1288, San Francisco, CA 94104 t: 415.981.2844 f: 415.981.4986 info@brsf.co BRE# 01421282