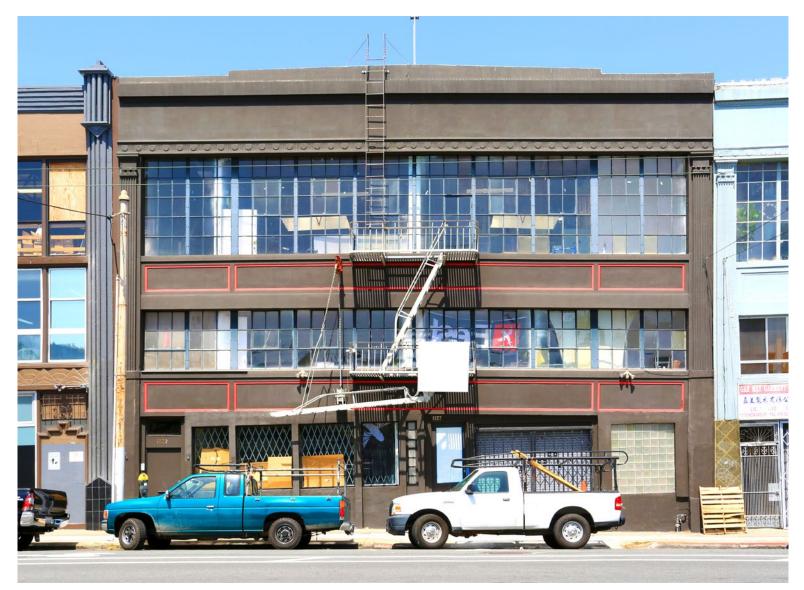

# FOR LEASE 1122 Howard Street San Francisco

### 1122 HOWARD STREET, SAN FRANCISCO CA

#### ABOUT

Approximately  $\pm 9,500$  square feet of retail/office space available now in the SOMA District.  $\pm 4,500$  SF on the ground floor &  $\pm 4,500$  SF on the 2nd floor.