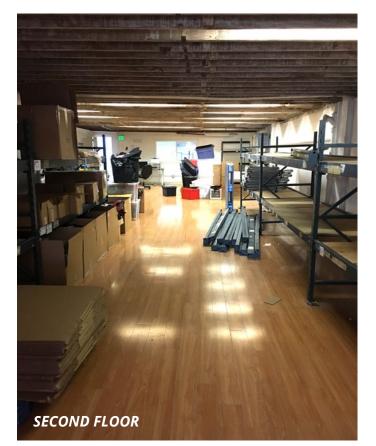

#### ABOUT

Approximately  $\pm 9,500$  square feet of retail/office space available now in the SOMA District.  $\pm 4,500$  SF on the ground floor &  $\pm 4,500$  SF on the 2nd floor.