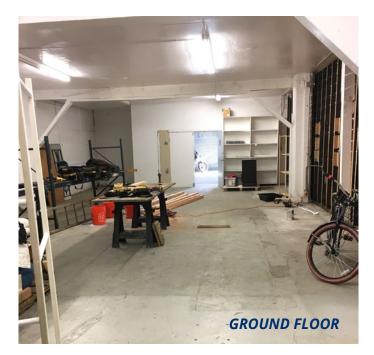

#### ABOUT

Approximately  $\pm 9,500$  square feet of retail/office space available now in the SOMA District.  $\pm 4,500$  SF on the ground floor &  $\pm 4,500$  SF on the 2nd floor.