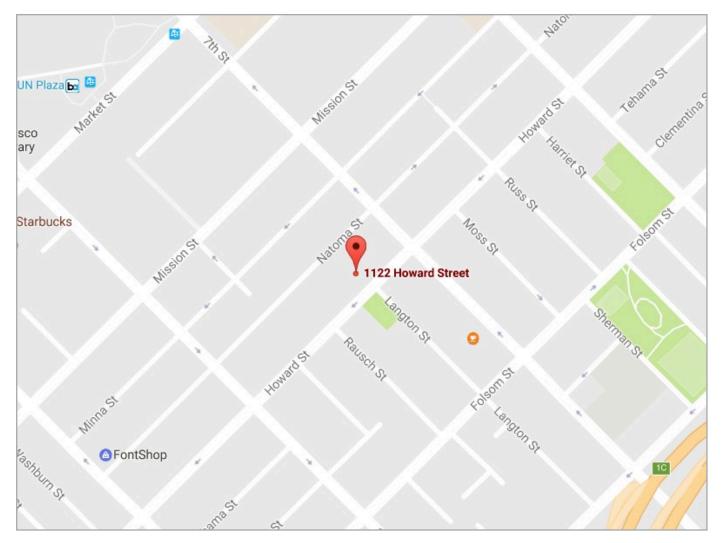

urces believed to be reliable. We have not verified its accuracy and make no guarantee, warranty or representation regarding this information and it is published subject to the possibility of errors, omissions, changing of listing information including price, term, financing, or withdrawal without notice. We include projections, estimates, opinions, and/or assumptions, for example only, and they may not represent current or future performance of the property. You should consult your tax and legal advisors before to verify the validity of our estimates.



### 1122 HOWARD STREET, SAN FRANCISCO CA

#### ABOUT

Approximately  $\pm 9,500$  square feet of retail/office space available now in the SOMA District.  $\pm 4,500$  SF on the ground floor &  $\pm 4,500$  SF on the 2nd floor.

#### MAP



## CONTACT Kevin Velotta 415-321-7496 kv@brsf.co BRE#: 01945129 Jeremy Blatteis 415-321-7496 kv@brsf.co BRE#: 01460566

BLATTEIS REALTY CO. 44 Montgomery Street, Ste. 1288 | t: 415-981-2844 | f: 415-981-4986 | info@brsf.co | BRE#: 01421282 | www.sfretail.net

This statement with the information it contains, is given with the understanding that all negotiations relating to the purchase, renting or leasing of the property described above shall be conducted through this office. The above information, while not guaranteed, has been secured from sources believed to be reliable. We have not verified its accuracy and make no guarantee, warranty or representation regarding this information and it is published subject to the possibility of errors, omissions, changing of listing information includ