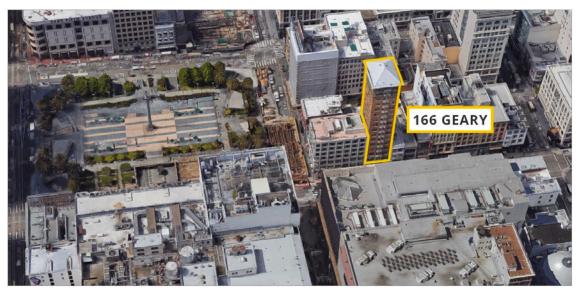

Aerial View of Property

POST 201 63.50 67.50 68.75 34.375 34.375 70 22 25 22.917 20 **UNION SQUARE** 23 19 24 18 27 16 STOCKTON 45.833 45.833 67.50 MAIDEN LANE 35 101 22917 22917 22917 45.833 130,417 70 22.50 GEAR 14 TREET 9 8 7 6 13 28 70 99 90.417 45.833 92.50 22.917 **GEARY** 