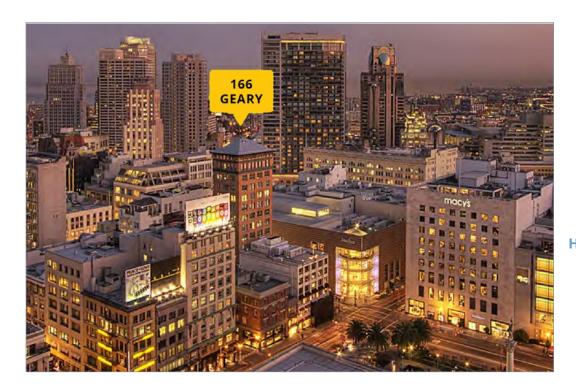

Aerial View of Property

POST 201 63.50 67.50 68.75 34.375 34.375 70 22 25 22.917 20 **UNION SQUARE** 23 19 24 18 27 16 STOCKTON 45.833 45.833 67.50 MAIDEN LANE 35 101 22917 22917 22917 45.833 130,417 70 22.50 GEAR 14 TREET 9 8 7 6 13 28 70 99 90.417 45.833 92.50 22.917 **GEARY** 