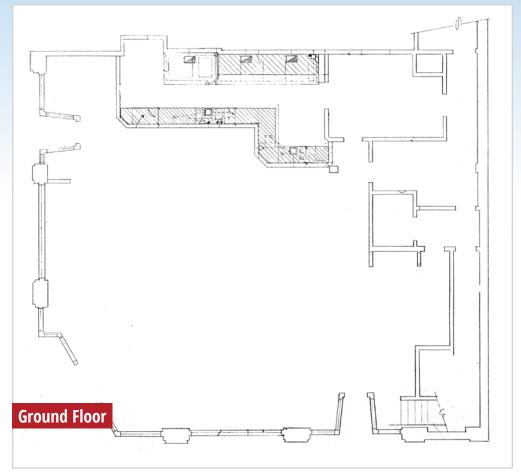

# **Floorplan**

### 310 Baldwin Avenue

**CONTACT Jeremy Blatteis** 415-321-7493 | jfb@brsf.co | BRE#: 01460566 **Sharon Kim** 415-321-7491 | sk@brsf.co | BRE#: 01865334

#### **Additional Highlights:**

- ±6,000 SF of dining area, ±3,800 lower level
- Over \$2mm was invested in tenant improvements
- · Close proximity to the Train Station
- · Bonus Private Dining, Mezzanine and storage areas
- Restaurant Infrastructure in place
- ADA accessible bathrooms
- Attractive architecture in a very visible corner location