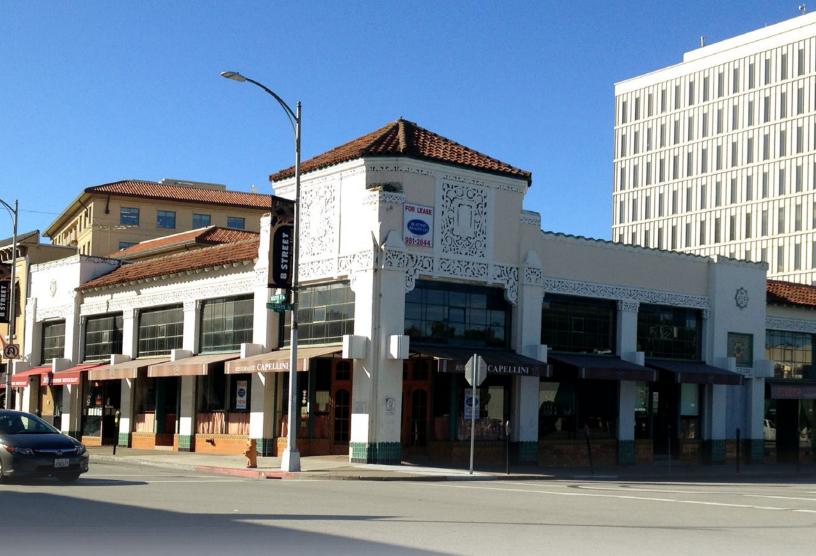

#### 310 Baldwin Avenue

### Only \$200,000 key money!

Located in the Heart of Downtown San Mateo, 310 Baldwin Avenue is an exciting restaurant opportunity suitable for a variety of different type of restaurant related concepts and venues. The building boasts dramatic ceilings, excellent window lining, private parking, private elevator, and incredible natural light. This is a true "jewel" location, with a rich history servicing thousands of patrons over the years. The property is ideal for the sophisticated operator that is interested in being part of the exciting new developments that are occurring in and around San Mateo. Nearby businesses include Dragers Market, Kingfish Restaurant, Philz Coffee, Chipotle, Draper University, Pacific Catch and many more. This is an incredibly rare opportunity situated in a wonderful part of the City.

#### **Additional Highlights:**

- ±6,000 SF of dining area, ±3,800 lower level
- Over \$2mm was invested in tenant improvements
- · Close proximity to the Train Station
- · Bonus Private Dining, Mezzanine and storage areas
- Restaurant Infrastructure in place
- ADA accessible bathrooms
- Attractive architecture in a very visible corner location