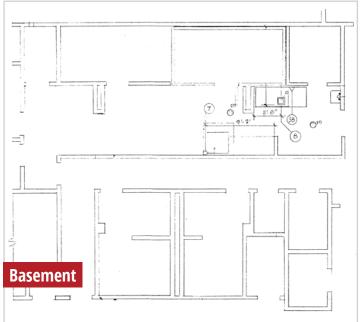

# **Floorplan**

### 310 Baldwin Avenue

**CONTACT Jeremy Blatteis** 415-321-7493 | jfb@brsf.co | BRE#: 01460566 **Sharon Kim** 415-321-7491 | sk@brsf.co | BRE#: 01865334

#### **Additional Highlights:**

- ±6,000 SF of dining area, ±3,800 lower level
- Over \$2mm was invested in tenant improvements
- · Close proximity to the Train Station
- · Bonus Private Dining, Mezzanine and storage areas
- Restaurant Infrastructure in place
- ADA accessible bathrooms
- Attractive architecture in a very visible corner location