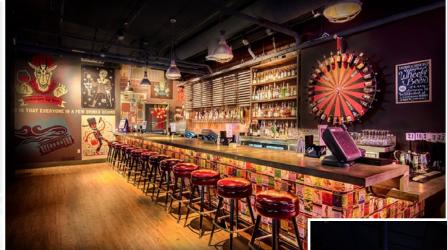

### Only \$200,000 key money!

Located in the Heart of Downtown San Mateo, 310 Baldwin Avenue is an exciting restaurant opportunity suitable for a variety of different type of restaurant related concepts and venues. The building boasts dramatic ceilings, excellent window lining, private parking, private elevator, and incredible natural light. This is a true "jewel" location, with a rich history servicing thousands of patrons over the years. The property is ideal for the sophisticated operator that is interested in being part of the exciting new developments that are occurring in and around San Mateo. Nearby businesses include Dragers Market, Kingfish Restaurant, Philz Coffee, Chipotle, Draper University, Pacific Catch and many more. This is an incredibly rare opportunity situated in a wonderful part of the City.

#### **Additional Highlights:**

- ±6,000 SF of dining area, ±3,800 lower level
- Over \$2mm was invested in tenant improvements
- · Close proximity to the Train Station
- · Bonus Private Dining, Mezzanine and storage areas
- Restaurant Infrastructure in place
- ADA accessible bathrooms
- Attractive architecture in a very visible corner location