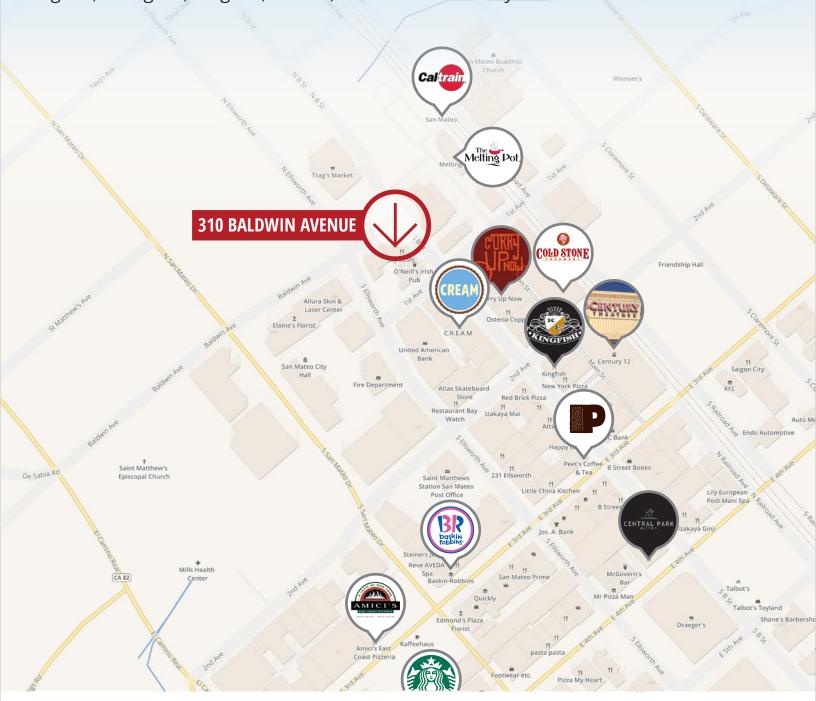

## **Proximity Map**

### 310 Baldwin Avenue

Vibrant downtown location is centrally located nearby public transporation, Curry Up Now, The Melting Pot, Cal Train, Cold Stone Creamery, C.R.E.A.M., Kingfish, Century Theaters, Peet's Coffee, Century Theaters, Vespucci Ristorante, Central Park Bistro, Baskin Robbins, Viognier, Draeger's, Kingfish, Amici's, Starbucks and many more.