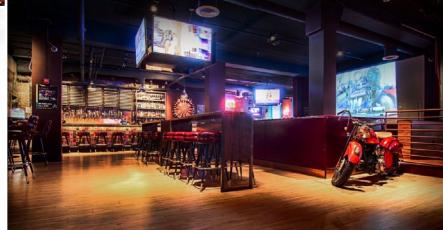

### Only \$200,000 key money!

Located in the Heart of Downtown San Mateo, 310 Baldwin Avenue is an exciting restaurant opportunity suitable for a variety of different type of restaurant related concepts and venues. The building boasts dramatic ceilings, excellent window lining, private parking, private elevator, and incredible natural light. This is a true "jewel" location, with a rich history servicing thousands of patrons over the years. The property is ideal for the sophisticated operator that is interested in being part of the exciting new developments that are occurring in and around San Mateo. Nearby businesses include Dragers Market, Kingfish Restaurant, Philz Coffee, Chipotle, Draper University, Pacific Catch and many more. This is an incredibly rare opportunity situated in a wonderful part of the City.

#### **Additional Highlights:**

- ±6,000 SF of dining area, ±3,800 lower level
- Over \$2mm was invested in tenant improvements
- · Close proximity to the Train Station
- · Bonus Private Dining, Mezzanine and storage areas
- Restaurant Infrastructure in place
- ADA accessible bathrooms
- Attractive architecture in a very visible corner location