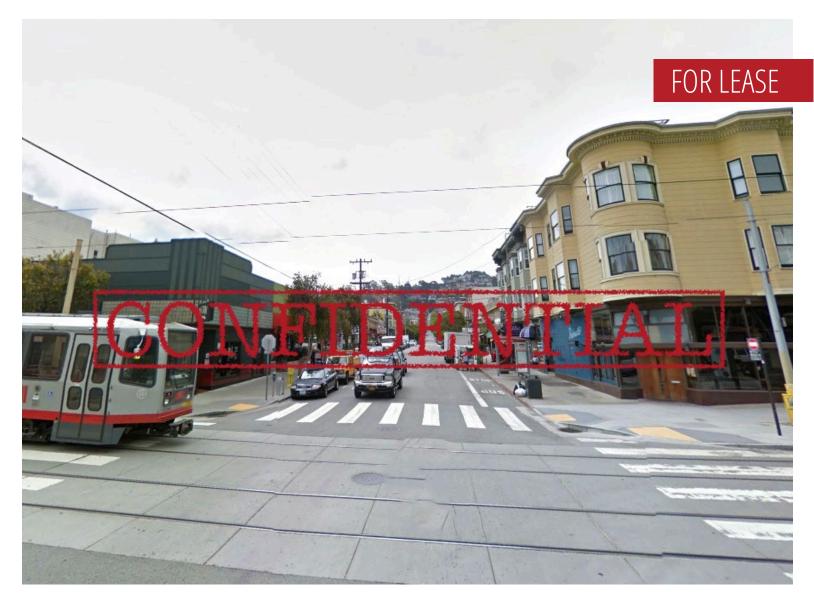

## Rare Restaurant in Cole Valley! ±1,296 SF Please Call for Price

## Plus ±925 Garden Patio

Extremely RARE restaurant space available in Cole Valley. Food and coffee are the specialites in Cole Valley, as well as San Francisco in general. This space has approximately ±1,296 SF on the ground floor and a bonus patio as well. Great foot traffice and nearby, well known, tenants such as: Zazie, La Boulangerie de San Francisco, InoVino, Peet's Coffee and many more.