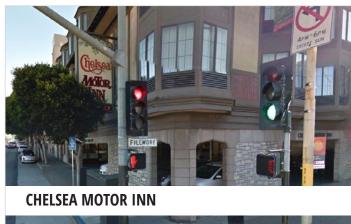

#### **ABOUT**

Located on Moulton Street, in the Golden Triangle and a highly populated area, this office space has high foot traffic in the block connecting prestigious Chestnut and Union Streets. Office space is across the street from a large public parking garage and the post office. Established businesses nearby include: Balboa Cafe, Fedex Office, American Apparel, See Optical, Nike, Soulcycle, Sephora, Lush, and many more.

#### **NEARBY**

**EQUINOX** 