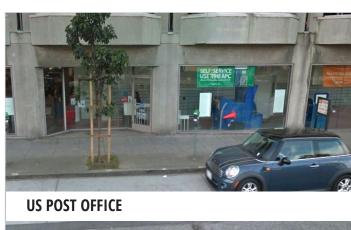

#### **ABOUT**

Located on Moulton Street, in the Golden Triangle and a highly populated area, this office space has high foot traffic in the block connecting prestigious Chestnut and Union Streets. Office space is across the street from a large public parking garage and the post office. Established businesses nearby include: Balboa Cafe, Fedex Office, American Apparel, See Optical, Nike, Soulcycle, Sephora, Lush, and many more.