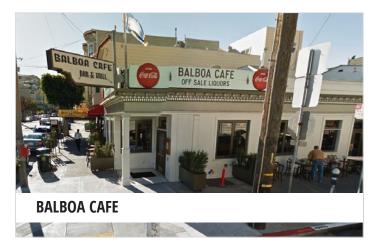

#### **ABOUT**

Located on Moulton Street, in the Golden Triangle and a highly populated area, this office space has high foot traffic in the block connecting prestigious Chestnut and Union Streets. Office space is across the street from a large public parking garage and the post office. Established businesses nearby include: Balboa Cafe, Fedex Office, American Apparel, See Optical, Nike, Soulcycle, Sephora, Lush, and many more.

#### **NEARBY**

**EQUINOX** 