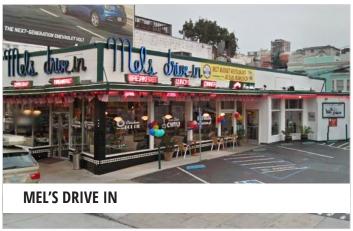

#### **ABOUT**

Located on Moulton Street, in the Golden Triangle and a highly populated area, this office space has high foot traffic in the block connecting prestigious Chestnut and Union Streets. Office space is across the street from a large public parking garage and the post office. Established businesses nearby include: Balboa Cafe, Fedex Office, American Apparel, See Optical, Nike, Soulcycle, Sephora, Lush, and many more.

#### **NEARBY**

**EQUINOX** 