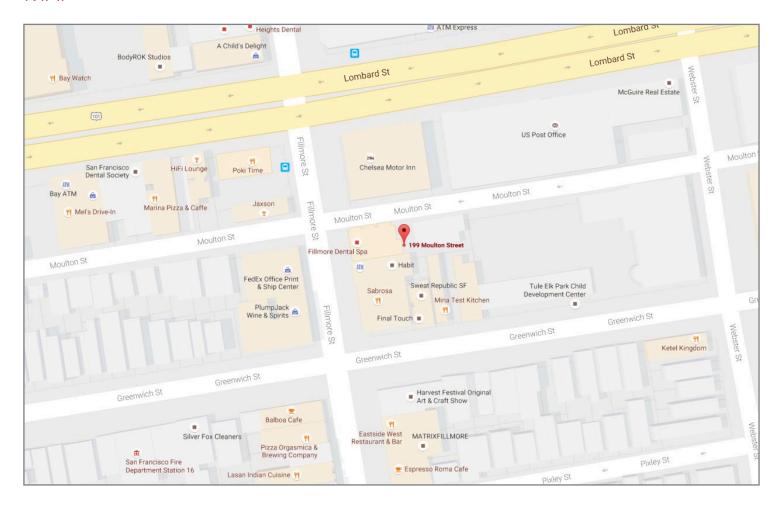

#### MAP

**CONTACT** David Blatteis **Sharon Kim** 

415-321-7488 | db@brsf.co| BRE#:00418305 415-321-7491 | sk@brsf.co | BRE#:01865334

BLATTEIS REALTY CO. 44 Montgomery Street, Ste. 1288 | t: 415-981-2844 | f: 415-981-4986 | info@brsf.co | BRE#: 01421282 | www.sfretail.net This statement with the information it contains, is given with the understanding that all negotiations relating to the purchase, renting or leasing of the property described above shall be conducted through this office. The above information, while not guaranteed, has been secured from sources believed to be reliable. We have not verified its accuracy and make no guarantee, warranty or representation regarding this information and it is published subject to the possibility of errors, omissions, changing of listing information including price, term, financing, or withdrawal without notice. We include projections, estimates, opinions, and/or assumptions, for example only, and they may not represent current or future performance of the property. You should consult your tax and legal advisors before to verify the validity of our estimates.

#### **ABOUT**

Located on Moulton Street, in the Golden Triangle and a highly populated area, this office space has high foot traffic in the block connecting prestigious Chestnut and Union Streets. Office space is across the street from a large public parking garage and the post office. Established businesses nearby include: Balboa Cafe, Fedex Office, American Apparel, See Optical, Nike, Soulcycle, Sephora, Lush, and many more.