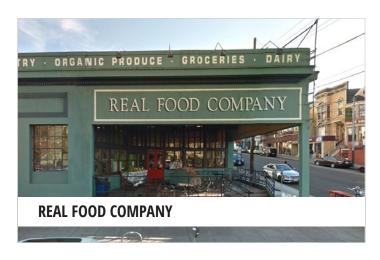

#### **ABOUT**

Located on Moulton Street, in the Golden Triangle and a highly populated area, this office space has high foot traffic in the block connecting prestigious Chestnut and Union Streets. Office space is across the street from a large public parking garage and the post office. Established businesses nearby include: Balboa Cafe, Fedex Office, American Apparel, See Optical, Nike, Soulcycle, Sephora, Lush, and many more.