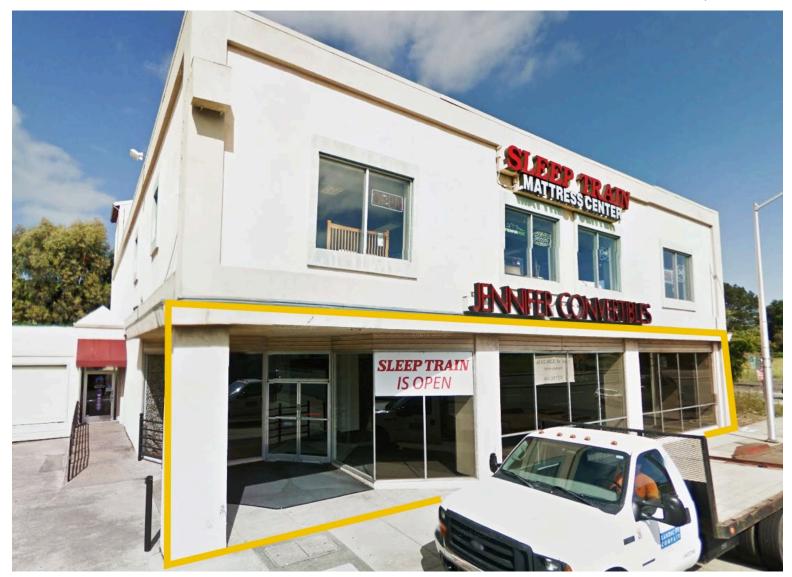

# 1743 S. El Camino Real

San Mateo, CA

# **Ground Floor Retail/Office Space!**

Bustling Location on the corner of S. El Camino Real and Hwy 92! This property offers superb visibility from Hwy 92 and El Camino and Superior signage, HIGH Ceilings, strong window lining, excellent signage potential, and 20 DEDICATED PARKING SPACES! The ground floor contains approximately 6,000 square feet but there is also potential to lease an additional 1,000 square feet. Suitable for a variety of retail and office uses. Starbucks, Safeway, Jack's Restaurant & Bar, 24 Hour Fitness are all located close by. Terrific Opportunity!

#### 1743 S. El Camino Real, San Mateo CA