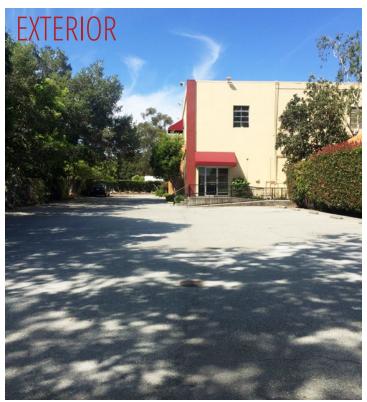

# **Ground Floor Retail/Office Space!**

Bustling Location on the corner of S. El Camino Real and Hwy 92! This property offers superb visibility from Hwy 92 and El Camino and Superior signage, HIGH Ceilings, strong window lining, excellent signage potential, and 20 DEDICATED PARKING SPACES! The ground floor contains approximately 6,000 square feet but there is also potential to lease an additional 1,000 square feet. Suitable for a variety of retail and office uses. Starbucks, Safeway, Jack's Restaurant & Bar, 24 Hour Fitness are all located close by. Terrific Opportunity!

#### 1743 S. El Camino Real, San Mateo CA