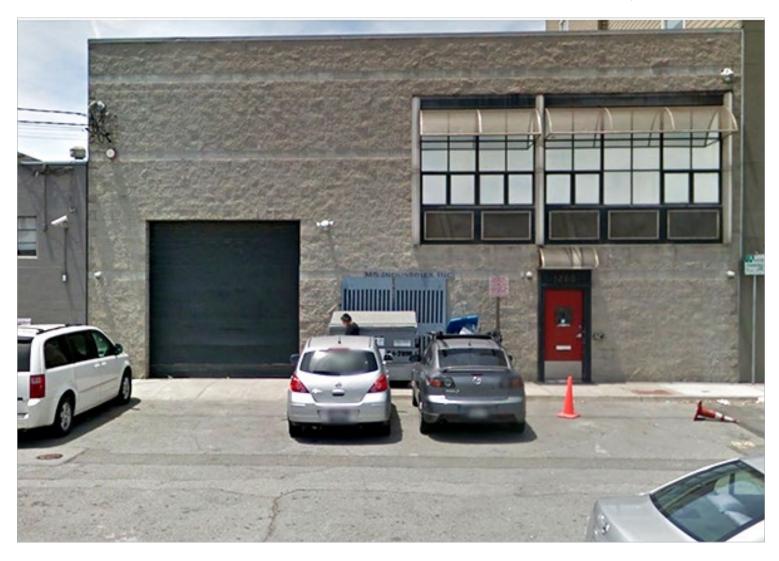

# FOR LEASE 1268 Missouri Street

San Francisco, CA

# **Full 2nd Floor Office Space in Potrero Hill!**

±3,000 SF

**Please Call for Price** 

**CONTACT** Mike Moran

415-321-7486 | mm@brsf.co | BRE#:01854024

BLATTEIS REALTY CO. 44 Montgomery Street, Ste. 1288 | t: 415-981-2844 | f: 415-981-4986 | info@brsf.co | BRE#: 01421282 | www.sfretail.net

#### PROPERTY DESCRIPTION

ENTIRE SECOND FLOOR OFFICE SPACE AVAILABLE, over 3,000 square feet, well located with convenient access to 101 and 280 freeways, Caltrain Commuter Rail and only 11.5 miles to SFO. This space features updated kitchen, ADA restrooms, HVAC and high ceilings with numerous skylights providing lots of natural light. Five private offices and open space, some TI's available.