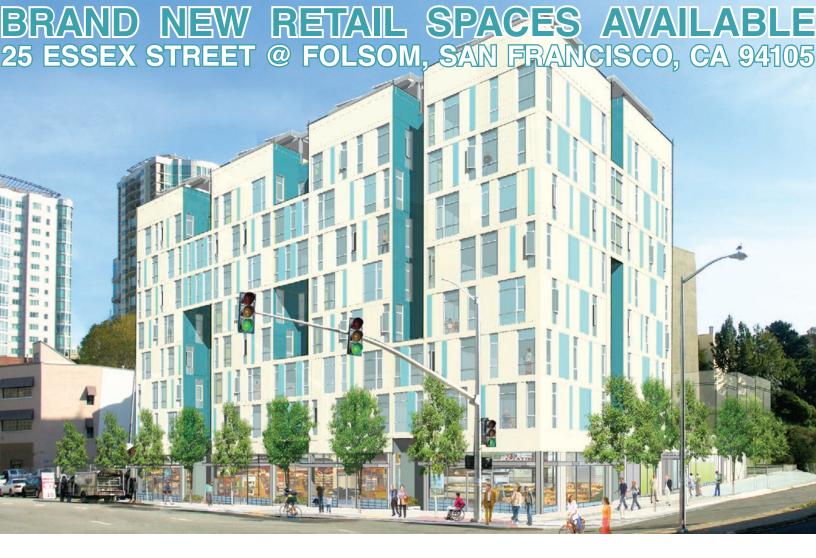

SIZES...... 720 - 1,804 SQ FT

PRICE..... CALL FOR PRICING

AVAILABLE ..... 3Q 2013

NEIGHBORHOOD..... SOUTH OF MARKET

LOWER FINANCIAL DISTRICT

Outstanding opportunity to lease newly constructed retail space located at the corner of Folsom and Essex Streets, in the emerging Transbay Terminal neighborhood.

Three retail spaces are available for lease, including a corner location. This new complex will contain 120 residential units housing a few hundred residents.

Possible uses include deli, cafe, coffee shop, drop-off laundry, UPS / FedEx / copy, convenience store, and more.