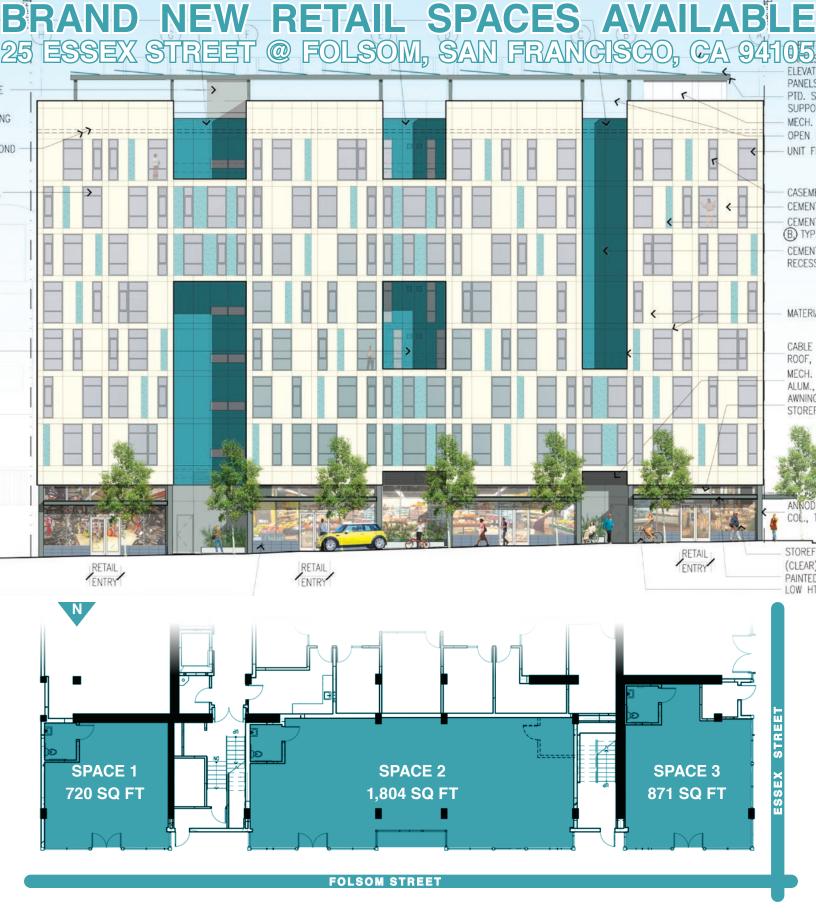

SIZES...... 720 - 1,804 SQ FT

PRICE..... CALL FOR PRICING

AVAILABLE ..... 3Q 2013

NEIGHBORHOOD..... SOUTH OF MARKET

LOWER FINANCIAL DISTRICT

Outstanding opportunity to lease newly constructed retail space located at the corner of Folsom and Essex Streets, in the emerging Transbay Terminal neighborhood.

Three retail spaces are available for lease, including a corner location. This new complex will contain 120 residential units housing a few hundred residents.

Possible uses include deli, cafe, coffee shop, drop-off laundry, UPS / FedEx / copy, convenience store, and more.

Each space is separately metered.

JONATHAN BLATTEIS JBLATTEIS@BLATTEISREALTY.COM 415.321.7486 BRE# 00812015
44 MONTGOMERY STREET, SUITE 1288, SAN FRANCISCO, CA 94104 SFRETAIL.NET FAX 415.981.4986 BRE# 01421282