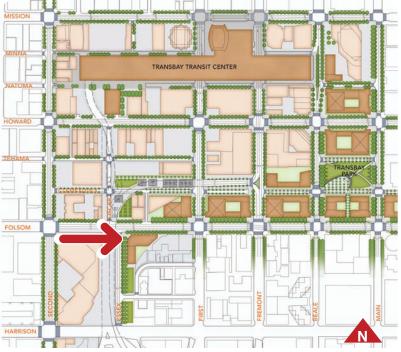

SIZES...... 720 - 1,804 SQ FT

PRICE..... CALL FOR PRICING

AVAILABLE ..... 3Q 2013

NEIGHBORHOOD..... SOUTH OF MARKET

LOWER FINANCIAL DISTRICT

Outstanding opportunity to lease newly constructed retail space located at the corner of Folsom and Essex Streets, in the emerging Transbay Terminal neighborhood.