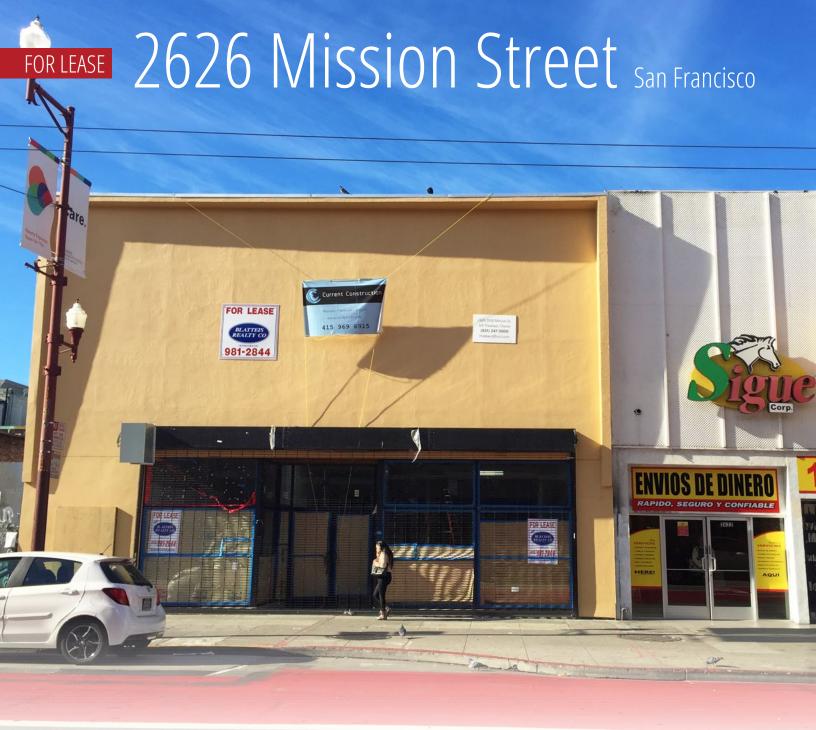

±7,800 SF please call for price

# **Mission District Retail or Restaurant Space!**

Newly remodeled retail or restaurant building on the best block of the Mission District with new infrastructure and facade to be installed by owner. Street level is ±5,000 square feet and the lower level is ±2,800 square feet. Please call for price!

**CONTACT David Blatteis** 415-321-7488 | db@brsf.co | BRE#: 00418305

This statement with the information it contains, is given with the understanding that all negotiations relating to the purchase, renting or leasing of the property described above shall be conducted through this office. The above information, while not guaranteed, has been secured from sources believed to be reliable. We have not verified its accuracy and make no guarantee, warranty or representation regarding this information and it is published subject to the possibility of errors, omissions, changing of listing information including price, term, financing, or withdrawal without notice. We include projections, estimates, opinions, and/or assumptions, for example only, and they may not represent current or future performance of the property. You should consult your tax and legal advisors before to verify the validity of our estimates.